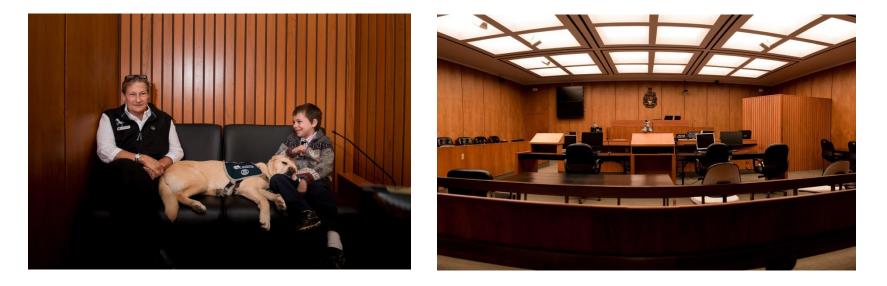

#### **After Prep**

- Two court accompaniments advocates attend court with child and family
- Courthouse: two private child-friendly waiting rooms, two child-friendly

courtrooms