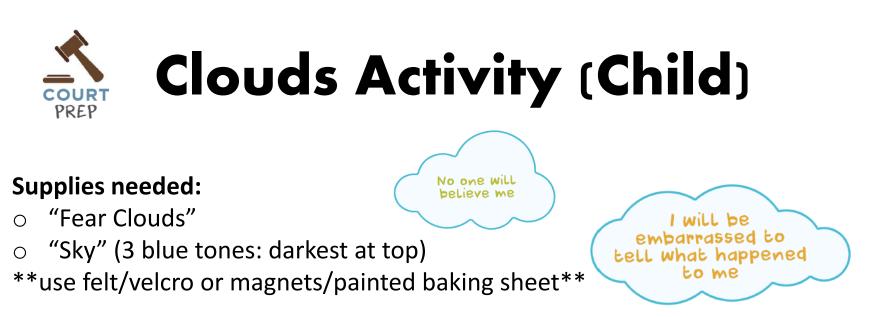

# **Required Supplies**

- Court prep package
- Envelope & markers/crayons
- Clouds Activity (children)
- Courtroom Bears (children)
- Laptop
  - Court Prep DVD (Levels 1-4)
  - Forensic Interview DVD
- Take home booklets

#### Instructions:

- Choice: read aloud or child read themselves
- Place "Fear Cloud" on dark sky if very, lighter if sort of, lightest if not
- Will review them together and take down the clouds as child "feels better"