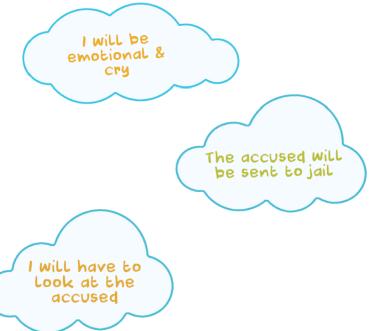

#### Instructions:

- Choice: read aloud or child read themselves
- Place "Fear Cloud" on dark sky if very, lighter if sort of, lightest if not
- Will review them together and take down the clouds as child "feels better"