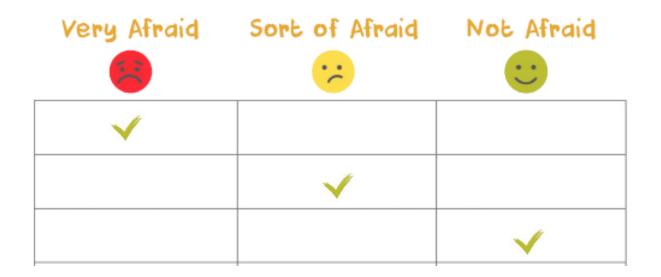

## **Court Prep DVD**

- Each level has accompanying DVD
- Ask questions to make sure key concepts were picked up on
- This is where we need to courtroom info, etc!
- Answer any questions

- Choice: read aloud/fill out themselves
- Ask permission to review fears together
- Go through each one...even the "not afraid"
- Ask if anything else scares them

#### Instructions:

- Choice: read aloud or child read themselves
- Place "Fear Cloud" on dark sky if very, lighter if sort of, lightest if not
- Will review them together and take down the clouds as child "feels better"